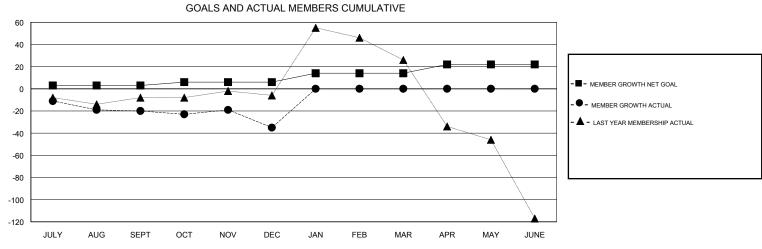

## District 20 R1

Results as of: 12/31/2018

0

0

## MAHESH CHITNIS **LOCATION NEW YORK GMT CA** Clubs Members RESULTS FOR 2018-2019 RESULTS FOR 2018-2019 NEW CLUBS NEW CLUB GOAL DROPPED CLUBS MEMBER GROWTH NET MEMBER GROWTH DROPPED QUARTER QUARTER GOAL ACTUAL MEMBERS ACTUAL (including transfers) 0 0 2 3 19 36 JULY/AUG/SEPT JULY/AUG/SEPT 0 3 13 26 OCT/NOV/DEC OCT/NOV/DEC